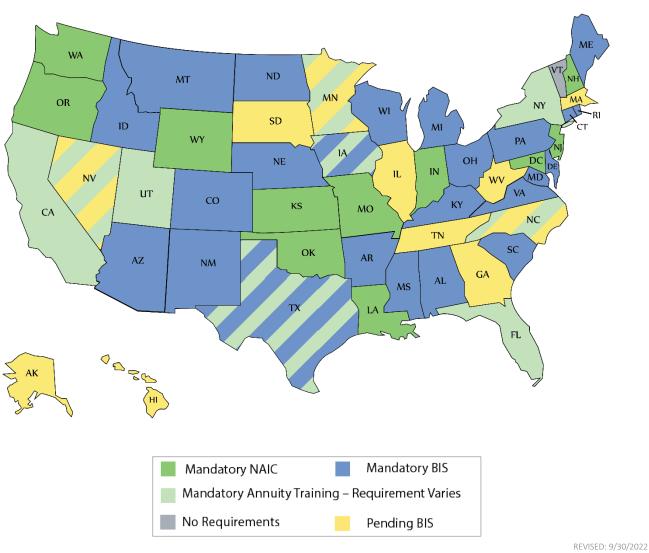

# NAIC ANNUITY SUITABILITY AND BEST INTEREST STANDARD STATE TRAINING REQUIREMENTS

The following states have adopted some version of the NAIC Suitability in Annuity Transactions Model Regulation, 4-Hour Annuity Training and/or the revised regulation, Best Interest Standard (BIS). For states that have implemented the Best Interest Standard, all licensed producers are required to take either a 1-hour supplementary training or a new 4-hour training that includes the Best Interest Standard.

Training must be taken through a state-approved vendor prior to soliciting business. Please provide a copy of your training certificate to ABS (lifesubmission@absgo.com). For further information, refer to the tables on the following page or contact your state's Department of Insurance.

# Mandatory Annuity Training - Requirement Varies:

Interpretation of the state ruling can vary by insurer

| CALIFORNIA  | Resident and non-resident agents soliciting annuities in CA must complete an initial 8-hour CA state specific course                                  |
|-------------|-------------------------------------------------------------------------------------------------------------------------------------------------------|
|             | along with 4-hour refresher course every two years prior to license renewal. CA does not allow reciprocity for the                                    |
|             | annuity training between states.                                                                                                                      |
| FLORIDA     | Resident and non-resident agents are not required to take any version of the 4-Hour NAIC Annuity Training to sell                                     |
|             | annuities in FL. The 5-hour "Law and Ethics Update" course covers the senior suitability requirement. FL resident agents                              |
|             | soliciting cross border sales will be required to take a one-time 4-hour annuity training course in states that have implemented the NAIC guidelines. |
| IOWA        | In addition to the 4-Hour NAIC Annuity and BIS courses, agents selling indexed annuities in IA must take a one-time 4-                                |
|             | hour course specific to indexed annuity products.                                                                                                     |
| MINNESOTA   | The state of MN is requiring an additional course topic that is not covered in NAIC Model Reg #275. Resident and non-                                 |
|             | resident producers must take a 1 or 4-hour course that specifically includes "the recognition of indicators that a                                    |
|             | prospective insured may lack the short-term memory or judgment to knowingly purchase an insurance product". The                                       |
|             | MN course is titled "Best Interest Standards of Conduct for Annuity Sales". Reciprocity amongst other states will be                                  |
|             | allowed, provided the course includes additional course topic.                                                                                        |
| NEVADA      | BIS requirement pending legislation. No specific hourly requirements have been implemented for NAIC.                                                  |
| NEW YORK    | Effective 8/1/19 for Annuities and 2/1/20 for Life, NY has amended Regulation 187 (Suitability and Best Interests) to                                 |
|             | include agent training. NY has not instituted an hourly CE requirement; however, resident and non-resident agents are                                 |
|             | required by the insurer to take an undefined hourly vendor training specific to "Suitability & Best Practices in Life                                 |
|             | Insurance & Annuity Transactions" prior to soliciting new business or servicing in-force policies originally issued in NY.                            |
|             | Training taken for the state of NY is specific to the state of NY, reciprocity is not allowed.                                                        |
| N. CAROLINA | BIS requirement pending legislation. No specific hourly requirements have been implemented for NAIC.                                                  |
| TEXAS       | Resident and non-resident agents must complete a one-time 4-hour annuity CE course. In addition, resident agents                                      |
|             | must take 8 hours of ongoing CE specifically relating to annuities each license period. Licensees that are exempt from                                |
|             | CE are not exempt from the initial 4-hour annuity training or Best Interest Standard. Exemptions apply to the ongoing 8                               |
|             | hours of CE required each license period. TX will accept most annuity courses taken in other states.                                                  |
| UTAH        | No specific hourly requirements have been implemented. Solicitation of annuity products in the state of UT will not be                                |
|             | allowed until the agent has taken a product specific training provided by the insurer.                                                                |

### **Mandatory - Best Interest Standard:**

EXISTING PRODUCERS have the option to complete either a new 4-hour training that includes BIS or a 1-hour supplementary training specific to BIS. Most states allow EXISTING PRODUCERS a 6-month grace period for completion - *grace period allowance can vary by insurer*. The 1-hour course will no longer be available after the EXISTING PRODUCER release date. NEW PRODUCERS must complete a full 4-hour training that includes BIS.

| STATE       | NEW<br>PRODUCERS | EXISTING PRODUCERS | STATE          | NEW<br>PRODUCERS | EXISTING PRODUCERS |
|-------------|------------------|--------------------|----------------|------------------|--------------------|
| ALABAMA     | 1/1/2022         | 6/30/2022          | MISSISSIPPI    | 1/1/2022         | 6/30/2022          |
| ARIZONA     | 1/1/2021         | 6/30/2021          | MONTANTA       | 10/1/2021        | 4/1/2022           |
| ARKANSAS    | 1/1/2022         | 1/1/2022           | NEBRASKA       | 7/1/2021         | 12/31/2021         |
| COLORADO    | 11/1/2022        | 5/1/2023           | NEW MEXICO     | 10/1/2022        | 4/1/2023           |
| CONNECTICUT | 3/1/2022         | 9/1/2022           | NORTH DAKOTA   | 1/1/2022         | 6/30/2022          |
| DELAWARE    | 8/1/2021         | 2/1/2022           | ОНЮ            | 2/14/2021        | 8/14/2021          |
| IDAHO       | 7/1/2021         | 2/1/2022           | PENNSYLVANIA   | 6/22/2022        | 12/22/2022         |
| IOWA        | 1/1/2021         | 7/1/2021           | RHODE ISLAND   | 4/1/2021         | 10/1/2021          |
| KENTUCKY    | 1/1/2022         | 6/30/2022          | SOUTH CAROLINA | 11/27/2022       | 5/27/23            |
| MARYLAND    | 10/8/2022        | 4/8/2023           | TEXAS          | 1/1/2022         | 1/1/2022           |
| MAINE       | 1/1/2022         | 7/1/2022           | VIRGINIA       | 9/1/2021         | 3/1/2022           |
| MICHIGAN    | 6/29/2021        | 12/29/2021         | WISCONSIN      | 10/1/2022        | 4/1/2023           |

# Pending - Best Interest Standard:

| STATE          | NEW PRODUCERS             | EXISTING PRODUCERS        |
|----------------|---------------------------|---------------------------|
| ALASKA         | TBD – Pending Legislation | TBD – Pending Legislation |
| GEORGIA        | TBD – Pending Legislation | TBD – Pending Legislation |
| HAWAII         | 1/1/2023                  | 7/1/2023                  |
| ILLINOIS       | TBD – Pending Legislation | TBD – Pending Legislation |
| MASSACHUSETTS  | TBD – Pending Legislation | TBD – Pending Legislation |
| MINNESOTA      | 1/1/2023                  | 6/30/2023                 |
| NEVADA         | TBD – Pending Legislation | TBD – Pending Legislation |
| NORTH CAROLINA | TBD – Pending Legislation | TBD – Pending Legislation |
| SOUTH DAKOTA   | 1/1/2023                  | 7/1/2023                  |
| TENNESSEE      | TBD – Pending Legislation | TBD – Pending Legislation |
| WEST VIRGINIA  | TBD – Pending Legislation | TBD – Pending Legislation |